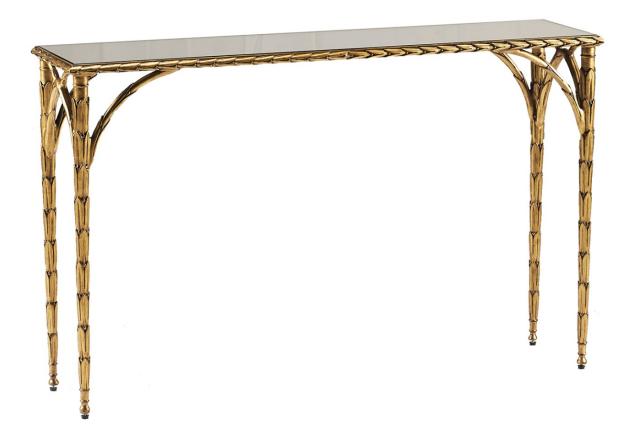

## **BASTIAN CONSOLE TABLE**

## **Description**

Inspired by a mid-century table owned by William, The Bastian Console table is also a nod to the neoclassical. Re-imagined for contemporary use in an antiqued bronze finish, with matt gilding and a mirrored top the Bastian Console Table strikes just the right balance of sophistication and timeless glamour. A truly spectacular piece.

## **Additional Information**

| Finish    | Bronzed finish with matt gilding and mirrored top |
|-----------|---------------------------------------------------|
| Lead Time | Back in stock soon                                |
| Material  | Gilded metal                                      |
| Depth     | 33cm                                              |
| Height    | 81cm                                              |
| Width     | 4' 4"                                             |