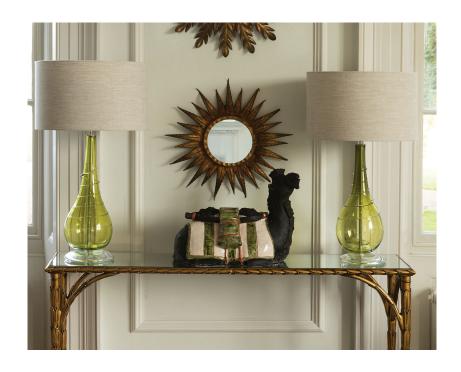

## **BASTIAN CONSOLE TABLE**

## **Description**

Inspired by a mid-century table owned by William, The Bastian Console table is also a nod to the neoclassical. Re-imagined for contemporary use in an antiqued bronze finish, with matt gilding and a mirrored top the Bastian Console Table strikes just the right balance of sophistication and timeless glamour. A truly spectacular piece.