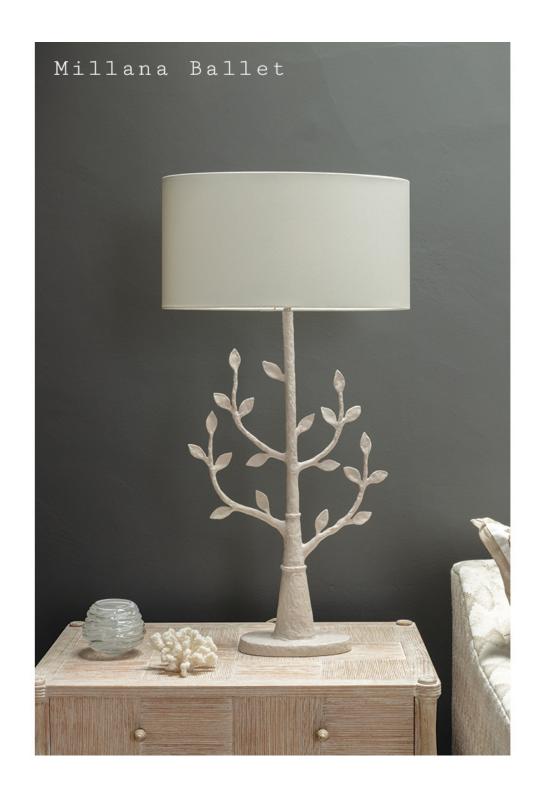

### MILLANA BALLET TABLE LAMP

## **Description**

Millana, the tree of light! A perfect organically inspired table lamp which looks magnificent in both traditional and contemporary interiors. Available in eight fabulous colors to suit your style of interior.

These lamps are proudly produced here in the United Kingdom.

Millana Ballet comes with an ivory cable as standard. Price as shown includes a white linen shade. The lamp can also be purchased as base only, without a lampshade- please <u>contact us</u> to find out more.