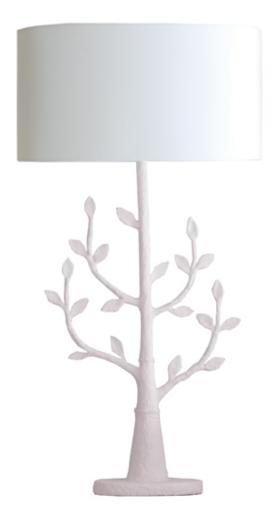

### MILLANA BALLET TABLE LAMP

## **Description**

Millana, the tree of light! A perfect organically inspired table lamp which looks magnificent in both traditional and contemporary interiors. Available in eight fabulous colors to suit your style of interior.

These lamps are proudly produced here in the United Kingdom.

Millana Ballet comes with an ivory cable as standard. Price as shown includes a white linen shade. The lamp can also be purchased as base only, without a lampshade- please <u>contact us</u> to find out more.

For the Millana we recommend a 17" oval lampshade.

Overall dimesions (includes 17" oval lampshade):

17" (W) x 12" (D) x 34"(H)

Base only dimensions:

14.5" (W) x 5" (D) x 26.5"(H)

All of our lamps are wired to US specification and are supplied with a harp and finial fixture.